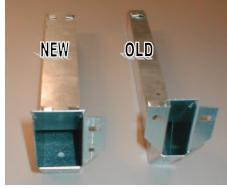

## **Installation instructions:**

1. Remove the Cash Box from the Cash Box Shelf.

- 2. Remove the two (2) screws securing the existing Cash Box Coin Chute assy. See Figure 3.
- 3. Remove the existing Cash Box Coin Chute assy. and discard. See Figures 2 and 4.
- 4. Remove the 2 screws securing the existing Cash Box and discard.
- 5. Route the new Cash Box Coin Chute assy. from the bottom up to the hole in the bulkhead. See Figure 5.
- 6. Once in position route the single top flange through the hole in the bulkhead. See Figure 6.
- 7. Secure in position by installing one (1) of the screws removed in step 2 in the hole in the bulkhead that was used to secure the old chute. See Figure 6.
- 8. Using the second hole in the Cash Box Coin Chute assy. flange as a guide, install a second screw to secure the chute in position. See Figure 7.
- 9. Install the new Cash Box Shelf so the notch in the top secures the bottom of the Cash Box Coin Chute assy. in position. See Figure 8.
- 10. Secure the Cash Box Shelf in position using the screws removed in step 4.

Figure 1

Figure 2

Figure 3

Figure 5

Figure 7

Figure 4

Figure 6

Figure 8