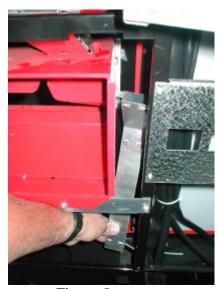

## **Installation instructions:**

1. Remove the Cash Box from the Cash Box Shelf.

- 2. Remove the two (2) screws securing the existing Cash Box Coin Chute assy. See Figure 3.
- 3. Remove the existing Cash Box Coin Chute assy. and discard. See Figures 2 and 4.
- 4. Remove the 2 screws securing the existing Cash Box and discard.
- 5. Route the new Cash Box Coin Chute assy. from the bottom up to the hole in the bulkhead. See Figure 5.
- 6. Once in position route the single top flange through the hole in the bulkhead. See Figure 6.
- 7. Secure in position by installing one (1) of the screws removed in step 2 in the hole in the bulkhead that was used to secure the old chute. See Figure 6.
- 8. Using the second hole in the Cash Box Coin Chute assy. flange as a guide, install a second screw to secure the chute in position. See Figure 7.
- 9. Install the new Cash Box Shelf so the notch in the top secures the bottom of the Cash Box Coin Chute assy. in position. See Figure 8.
- 10. Secure the Cash Box Shelf in position using the screws removed in step 4.

Figure 1

Figure 2

Figure 3

Figure 5

Figure 7

Figure 4

Figure 6

Figure 8