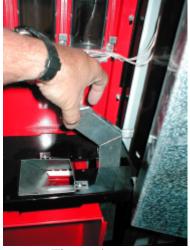

## **Installation instructions:**

1. Remove the Cash Box from the Cash Box Shelf.

- 2. Remove the two (2) screws securing the existing Cash Box Coin Chute assy. See Figure 3.
- 3. Remove the existing Cash Box Coin Chute assy. and discard. See Figures 2 and 4.
- 4. Remove the 2 screws securing the existing Cash Box and discard.
- 5. Route the new Cash Box Coin Chute assy. from the bottom up to the hole in the bulkhead. See Figure 5.
- 6. Once in position route the single top flange through the hole in the bulkhead. See Figure 6.
- 7. Secure in position by installing one (1) of the screws removed in step 2 in the hole in the bulkhead that was used to secure the old chute. See Figure 6.
- 8. Using the second hole in the Cash Box Coin Chute assy. flange as a guide, install a second screw to secure the chute in position. See Figure 7.
- 9. Install the new Cash Box Shelf so the notch in the top secures the bottom of the Cash Box Coin Chute assy. in position. See Figure 8.
- 10. Secure the Cash Box Shelf in position using the screws removed in step 4.