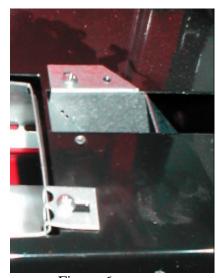

## **Installation instructions:**

1. Remove the Cash Box from the Cash Box Shelf.

- 2. Remove the two (2) screws securing the existing Cash Box Coin Chute assy. See Figure 3.
- 3. Remove the existing Cash Box Coin Chute assy. and discard. See Figures 2 and 4.
- 4. Remove the 2 screws securing the existing Cash Box and discard.
- 5. Route the new Cash Box Coin Chute assy. from the bottom up to the hole in the bulkhead. See Figure 5.
- 6. Once in position route the single top flange through the hole in the bulkhead. See Figure 6.
- 7. Secure in position by installing one (1) of the screws removed in step 2 in the hole in the bulkhead that was used to secure the old chute. See Figure 6.
- 8. Using the second hole in the Cash Box Coin Chute assy. flange as a guide, install a second screw to secure the chute in position. See Figure 7.
- 9. Install the new Cash Box Shelf so the notch in the top secures the bottom of the Cash Box Coin Chute assy. in position. See Figure 8.
- 10. Secure the Cash Box Shelf in position using the screws removed in step 4.