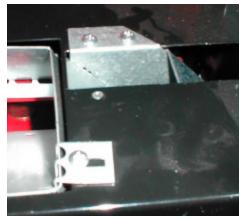

## **Installation instructions:**

1. Remove the Cash Box from the Cash Box Shelf.

- 2. Remove the two (2) screws securing the existing Cash Box Coin Chute assy. See Figure 3.
- 3. Remove the existing Cash Box Coin Chute assy. and discard. See Figures 2 and 4.
- 4. Remove the 2 screws securing the existing Cash Box and discard.
- 5. Route the new Cash Box Coin Chute assy. from the bottom up to the hole in the bulkhead. See Figure 5.
- 6. Once in position route the single top flange through the hole in the bulkhead. See Figure 6.
- 7. Secure in position by installing one (1) of the screws removed in step 2 in the hole in the bulkhead that was used to secure the old chute. See Figure 6.
- 8. Using the second hole in the Cash Box Coin Chute assy. flange as a guide, install a second screw to secure the chute in position. See Figure 7.
- 9. Install the new Cash Box Shelf so the notch in the top secures the bottom of the Cash Box Coin Chute assy. in position. See Figure 8.
- 10. Secure the Cash Box Shelf in position using the screws removed in step 4.