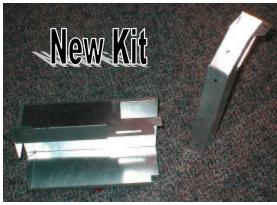

Order: 624,150,90,04 CWD Cash Box Coin Chute Assy Enhancement Kit

Contents: 1 624,051,00x.x3 CWD Cash Box Coin Chute Assy.

1 624,051,39x.x3 CWD Cash Box Shelf Modified

1 800,303,15x.x1 Screw, self drilling 8-18 1 M060.x Installation Instructions

Figure 1

Figure 2

Figure 3

Figure 5

Figure 7

Figure 4

Figure 6

Figure 8