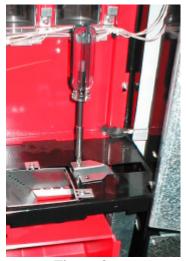

## **Installation instructions:**

1. Remove the Cash Box from the Cash Box Shelf.

- 2. Remove the two (2) screws securing the existing Cash Box Coin Chute assy. See Figure 3.
- 3. Remove the existing Cash Box Coin Chute assy. and discard. See Figures 2 and 4.
- 4. Remove the 2 screws securing the existing Cash Box and discard.
- 5. Route the new Cash Box Coin Chute assy. from the bottom up to the hole in the bulkhead. See Figure 5.
- 6. Once in position route the single top flange through the hole in the bulkhead. See Figure 6.
- 7. Secure in position by installing one (1) of the screws removed in step 2 in the hole in the bulkhead that was used to secure the old chute. See Figure 6.
- 8. Using the second hole in the Cash Box Coin Chute assy. flange as a guide, install a second screw to secure the chute in position. See Figure 7.
- 9. Install the new Cash Box Shelf so the notch in the top secures the bottom of the Cash Box Coin Chute assy. in position. See Figure 8.
- 10. Secure the Cash Box Shelf in position using the screws removed in step 4.

Figure 1

Figure 2

Figure 3

Figure 5

Figure 7

Figure 4

Figure 6

Figure 8